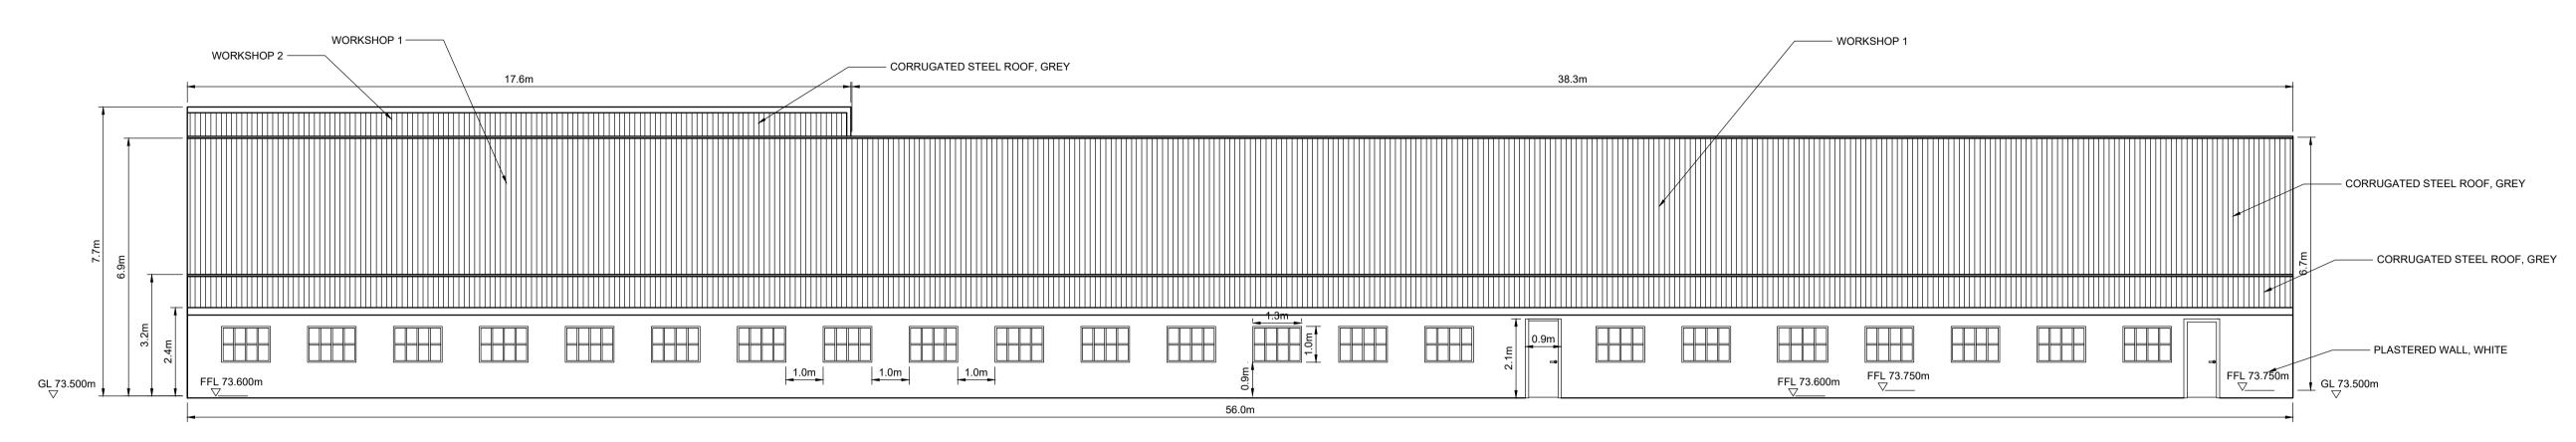

NOTES:

1. THIS DRAWING IS FOR PLANNING APPLICATION PURPOSES ONLY.

2. DRAWING NOT TO BE SCALED. FIGURED DIMENSIONS ONLY TO BE USED.

3. ALL LEVELS TO MALIN HEAD METRES ABOVE DATUM

| REVISION | Ву | Date | Chk'd | Title:                                 |    |            |                                                                  |           |         |
|----------|----|------|-------|----------------------------------------|----|------------|------------------------------------------------------------------|-----------|---------|
|          |    |      |       | BUILDINGS AND STRUCTURES               |    |            |                                                                  |           |         |
|          |    |      |       | Dimensions in METRES Scale. 1/100 @ A1 |    |            | BORD NAMONA Naturally Driven Bord Na Móna Engineering Department |           |         |
|          |    |      |       |                                        |    |            |                                                                  |           |         |
|          |    |      |       | Drawn By.                              | CG | 24/04/2020 |                                                                  |           |         |
|          |    |      | -     | Checked By.                            | PN | 04/05/2020 | Drawing No.                                                      | Revision. | Sheet 3 |
|          |    |      |       | Approved By.                           | DK | 11/05/2020 | SC-0503-BT-DR13                                                  |           | of 7    |