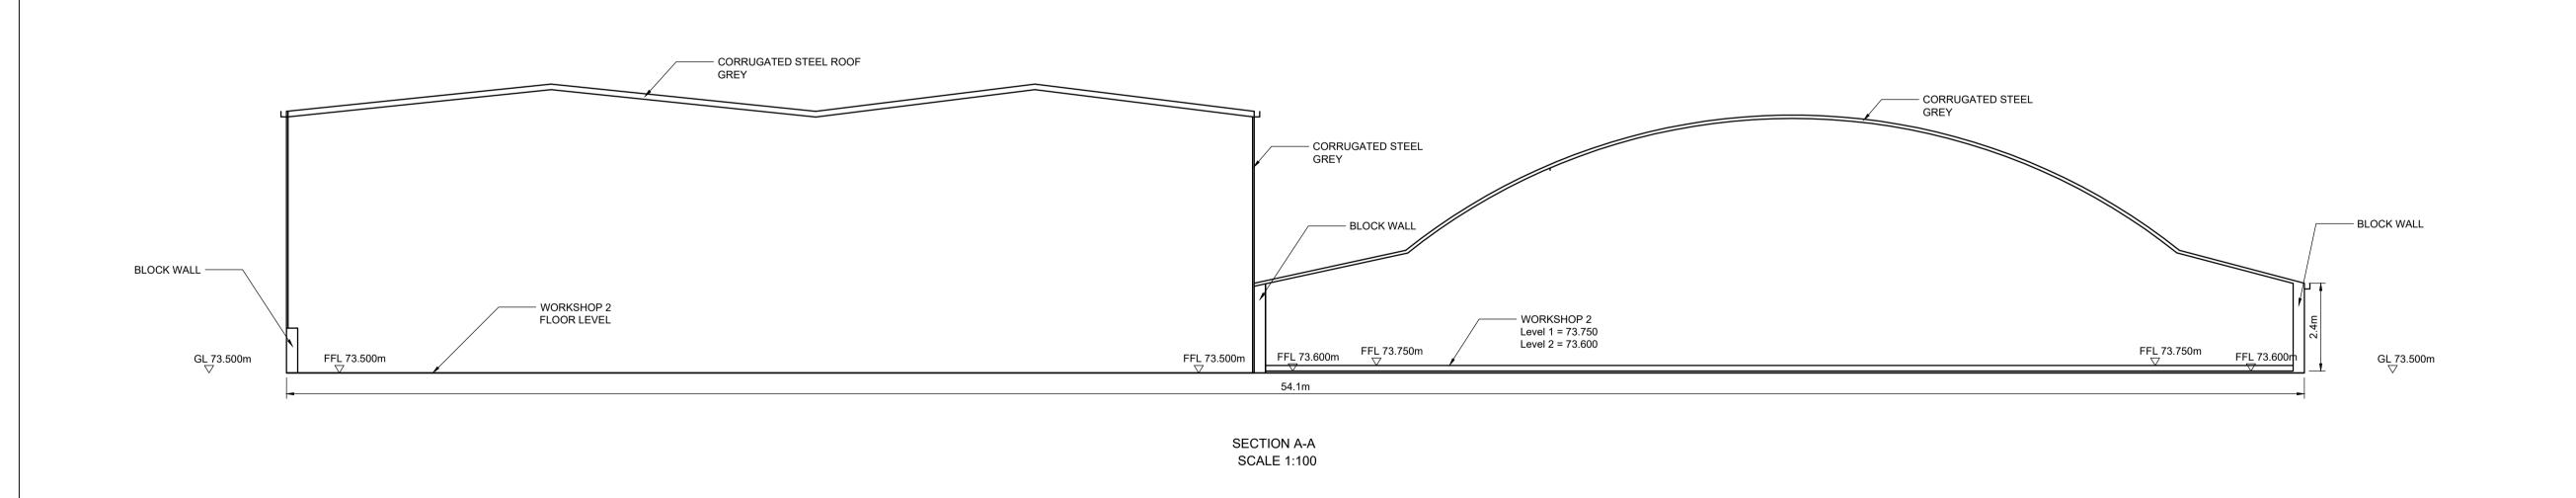

NOTES:

1. THIS DRAWING IS FOR PLANNING APPLICATION PURPOSES ONLY.

2. DRAWING NOT TO BE SCALED. FIGURED DIMENSIONS ONLY TO BE USED.

3. ALL LEVELS TO MALIN HEAD METRES ABOVE DATUM

| REVISION | Ву | Date | Chk'd | Title:                                 |    |            |                                                                  |           |         |
|----------|----|------|-------|----------------------------------------|----|------------|------------------------------------------------------------------|-----------|---------|
|          |    |      |       | BUILDINGS AND STRUCTURES               |    |            |                                                                  |           |         |
|          |    |      |       | Dimensions in METRES Scale. 1/100 @ A1 |    |            | BORD NAMONA Naturally Driven Bord Na Móna Engineering Department |           |         |
|          |    |      |       |                                        |    |            |                                                                  |           |         |
|          |    |      |       | Drawn By.                              | CG | 24/04/2020 |                                                                  |           |         |
|          |    |      | -     | Checked By.                            | PN | 04/05/2020 | Drawing No.                                                      | Revision. | Sheet 3 |
|          |    |      |       | Approved By.                           | DK | 11/05/2020 | SC-0503-BT-DR13                                                  |           | of 7    |